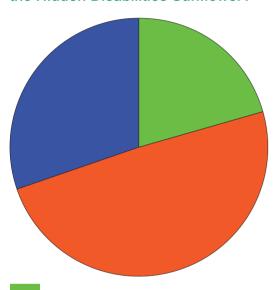

# Sunflower shopping survey

'Over 80% agree that a shop that recognises the Sunflower is helping to make shops more accessible for people with hidden disabilities'

Do you have a hidden disability?