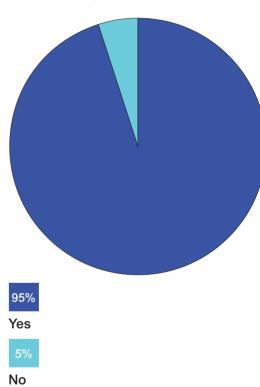

### **Question 12**

Would you recommend a public transport provider that recognises the Hidden Disabilities Sunflower to others?

88%

Yes

12%

No