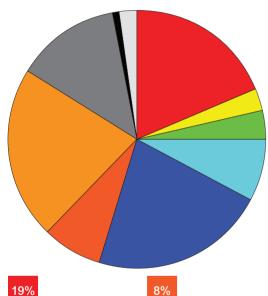

### Question 4

When you visit a shop, what challenges do you face?

2%

Learning difficulties

Speech impairment

Mobility impairment

13% Chronic illnesses

Visual impairment

Prefer not to say

Hearing impairment

None of the above

Asthma, COPD, and other lung conditions

Yes

5%

Mental health conditions No.

Yes

18%

No

None of the above

Not being able to stand for long periods of time

28%

Finding your way

Communicating

Using public toilets

Paying for items

Environment (lights, sounds and smells)