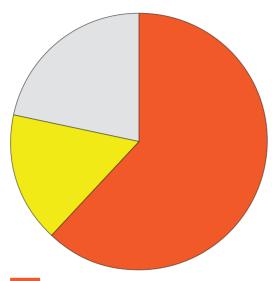

# Sunflower shopping survey

'95% would recommend a shop that recognises the Hidden Disabilities Sunflower to others'

What method of transport do you generally use to visit shops?

Use public transport

77%

By car/taxi

11%

On foot