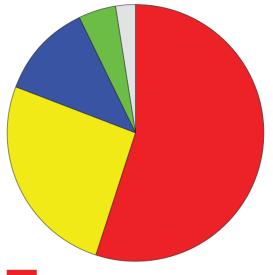

#### Question 7

Do you think a shop that recognises the Sunflower is helping to make shops more that recognises the Hidden accessible for people with hidden disabilities? Disabilities Sunflower to others?

## **Question 8**

Would you recommend a shop

Strongly agree

Somewhat agree

Neither agree nor disagree

Somewhat disagree

2%

Strongly disagree