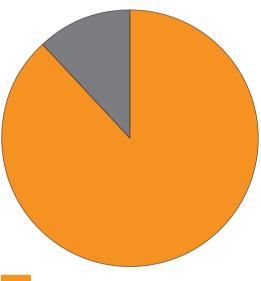

#### **Question 6**

If a shop recognises the Hidden Disabilities Sunflower, would you be more likely to visit them?

72%

Yes

Yes - possibly

2%

No

I don't know