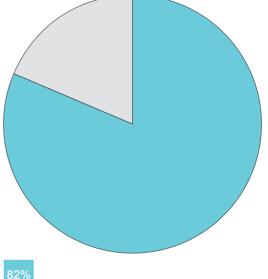

### **Question 11**

If you use public transport, do you check whether they recognise the Sunflower?

30%

Yes - this is important to me

23%

Yes - sometimes

47%

No – this is not important to me