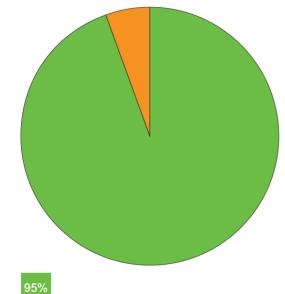

#### **Question 6**

If a shop recognises the Hidden Disabilities Sunflower, would you be more likely to visit them?

72%

Yes

Yes - possibly

2%

No

I don't know