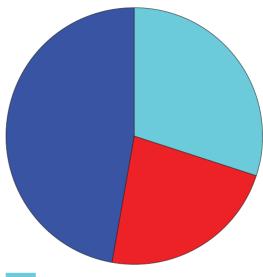

#### Question 7

Do you think a shop that recognises the Sunflower is helping to make shops more that recognises the Hidden accessible for people with hidden disabilities? Disabilities Sunflower to others?

## **Question 8**

Would you recommend a shop

Strongly agree

Somewhat agree

Neither agree nor disagree

Somewhat disagree

2%

Strongly disagree