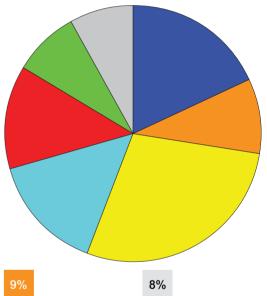

## **Question 8**

Would you recommend a shop

Strongly agree

Somewhat agree

Neither agree nor disagree

Somewhat disagree

2%

Strongly disagree