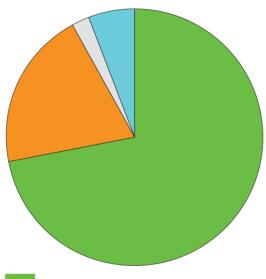

### Question 4

When you visit a shop, what challenges do you face?

2%

Learning difficulties

Speech impairment

Mobility impairment

13% Chronic illnesses

Visual impairment

Prefer not to say

Hearing impairment

None of the above

Asthma, COPD, and other lung conditions

Yes

5%

Mental health conditions No.

Yes

18%

No

None of the above

Not being able to stand for long periods of time

28%

Finding your way

Communicating

Using public toilets

Paying for items

Environment (lights, sounds and smells)